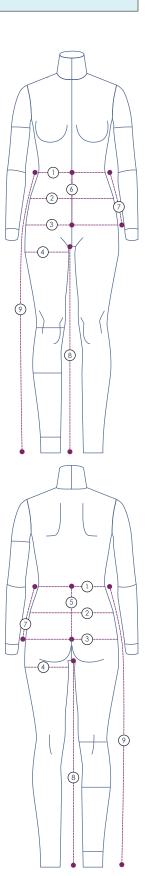

## The Pattern Measurement Worksheet - Pants

|   | POINT OF MEASURE  | HOW TO MEASURE                                                                                                                                 |
|---|-------------------|------------------------------------------------------------------------------------------------------------------------------------------------|
| 1 | WAIST GIRTH       | Measure around the body at the narrowest part of the waist. Keep the measuring tape level with the floor.                                      |
| 2 | HIGH HIP GIRTH    | Measure around the body midway between the waist and hip. Keep the measuring tape level with the floor.                                        |
| 3 | HIP GIRTH         | Measure around the body at the fullest part of the hip. Keep the measuring tape level with the floor.                                          |
| 4 | THIGH GIRTH       | Measure around the body at the fullest part of the thigh (approx. 1" (2.5 cm) from crotch level. Keep the measuring tape level with the floor. |
| 5 | CB WAIST TO HIP   | Measure from the waist to the hip at center back.<br>Keep the measuring tape perpendicular to the floor.                                       |
| 6 | CF WAIST TO HIP   | Measure from the waist to the hip at center front. Keep the measuring tape perpendicular to the floor.                                         |
| 7 | SIDE WAIST TO HIP | Measure from the waist to the hip at the side. Keep the measuring tape perpendicular to the floor.                                             |
| 8 | INSEAM            | Measure from the crotch to the floor between the legs.<br>Keep the measuring tape perpendicular to the floor.                                  |
| 9 | OUTSEAM           | Measure from the waist to the floor at the side. Keep the measuring tape perpendicular to the floor.                                           |
|   | CROTCH LENGTH     | While seated on a firm, flat surface, measure from the waistline to the surface at the side of the body.                                       |
|   | TOTAL RISE        | Measure from front waist, through the legs to the back waist.<br>Add 1/2" (1.3 cm) to 1" (2.5 cm) ease.                                        |
|   | FRONT RISE        | Measure from front waist to inseam using a special tape measure*.                                                                              |
|   | BACK RISE         | Measure from back waist to inseam using a special tape measure*.                                                                               |